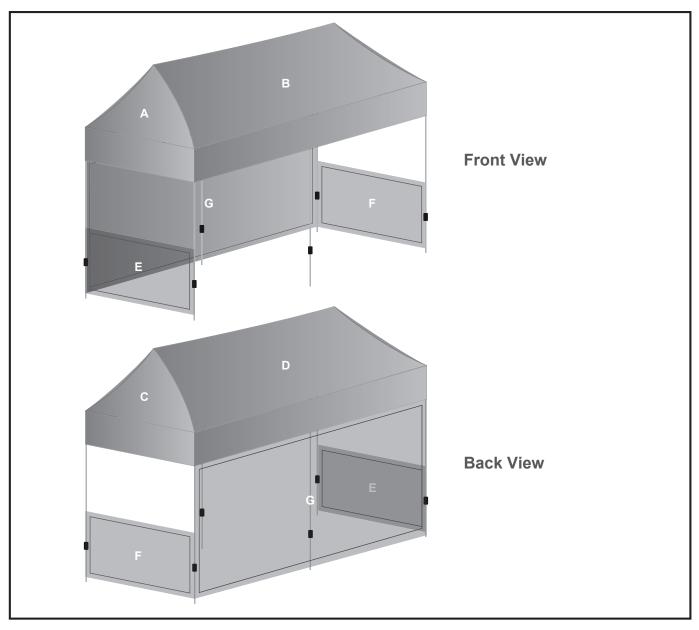

## **Branding Options:**

**Position: A - C - Roof SS** Size: 3100mm wide x 2320mm high

Position: E - F - Half wall SSPosition: Position: E - F - Half wall SSSize: 3130mm wide x 1112mm highSi

**Position: B - D - Roof LS** Size: 4688mm wide x 2320mm high

**Position: G - Full wall LS** Size: 4676mm wide x 2060mm high